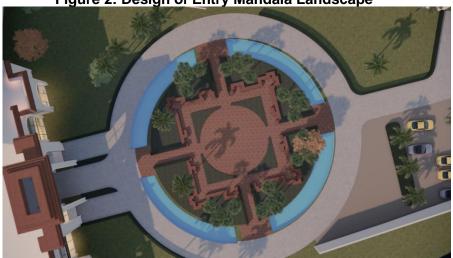

Source: Detailed Project Design, September 2024

10. During the planning of master plan, the entry area was designed to include designated parking spaces for the visitors, along with the reserved parking of emergency vehicles such as ambulance and fire brigade/trucks. The entryway is enhanced with replica of Mandala Garden, symbolizing the Lumbini Garden, and is proposed to be surrounded with water features to create a serene and inviting atmosphere. Figure 1 provides the location map.

Figure 2: Design of Entry Mandala Landscape

12. The municipality building is designed with road entry to south side underway the building. Southern part land is planned for staff quarter and the parking for staff's use. Eastern part of the site along the stream is proposed for river front development, is also act as river training. See Figures 2 and 3 for the entry design and the master plan concept.