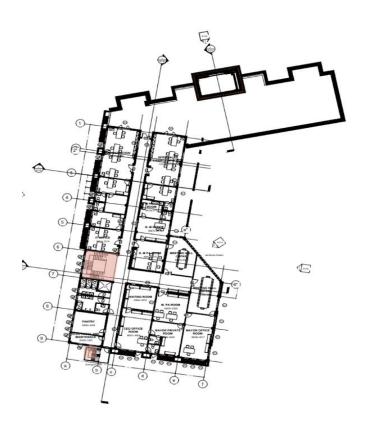

<sup>3</sup> The project supports improvement of cultural, natural, and heritage assets under the municipalities' jurisdiction.

<sup>&</sup>lt;sup>1</sup> Government of Nepal, National Planning Commission. 2020. Fifteenth-Year. Kathmandu.

Figure 6: First Floor Plan

Figure 7: Second Floor Plan

17. The design of the main building proposes a fusion of Lumbini Museum and Maya Devi Temple. The main entry reflects the architectural façade of Maya Devi Temple with stucco plaster and cornice. The entry is designed with symmetry, following an Arch-Axis Hierarchy.