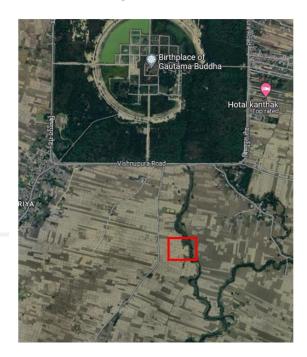

# A. Project Area Information

- 7. Lumbini Sanskritik is one of the fastest growing and newly formed municipalities located in Rupandehi district under Lumbini province. It is approximately 84.8 km South-East away from Kathmandu and 19.4 km from Bhairahawa. Geographically, the municipality lies between the latitude 27°40'45.1164" North and longitudes 83°30'25.272" East and the altitude varies from 25m to 60m from sea level. Lumbini Sanskritik Municipality developed across highway lines NH05 and NH52 around Lumbini Complex. Project site is located in southern side of the Lumbini Complex, ward-3 of Lumbini Sanskritik Municipality, about 750m from NH05 and bank of Telar Khola. It covers an area of 112.21 square kilometers. According to recently published national census 2021, the total population residing in Lumbini Sanskritik Municipality is 87,383 with average household size of 6.42 with sex ration of 97.61 male per 100 female.
- 8. Lumbini is the Buddhist pilgrimage site and is inscribed on UNESCO's World Heritage List. The Lumbini complex lies in the center of Lumbini Cultural Municipality. Hence, the main design concept of the municipality building is to represent the identity of Lumbini.

Source: Detailed Project Design, September 2024

10. During the planning of master plan, the entry area was designed to include designated parking spaces for the visitors, along with the reserved parking of emergency vehicles such as ambulance and fire brigade/trucks. The entryway is enhanced with replica of Mandala Garden, symbolizing the Lumbini Garden, and is proposed to be surrounded with water features to create a serene and inviting atmosphere. Figure 1 provides the location map.