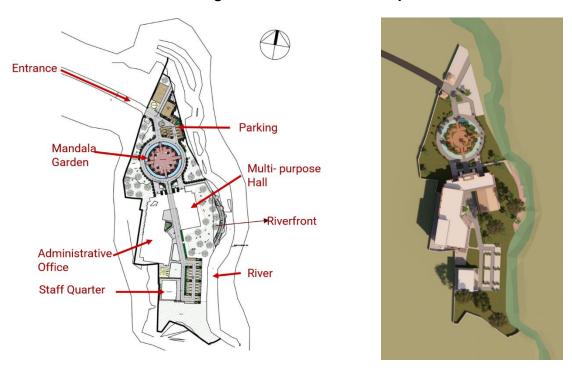

Figure 2: Design of Entry Mandala Landscape

12. The municipality building is designed with road entry to south side underway the building. Southern part land is planned for staff quarter and the parking for staff's use. Eastern part of the site along the stream is proposed for river front development, is also act as river training. See Figures 2 and 3 for the entry design and the master plan concept.

**Figure 3: Master Plan Concept** 

- 13. The ground floor of main building is divided into two parts, with vehicular access at located at the central portion. The eastern part is designated for a multipurpose hall with a capacity of 200 people. The hall features an entry from northern part leading to the main lobby, while the spill over space from the hall is planned to connect to the internal court and eastern part. Additionally, the block also has public toilet facilities and a disaster management storage section.
- 14. Western part of block comprises grandeur official entrance. For general public, the entrance is proposed from northern part making balance to the entry of multipurpose hall. The

ground floor is used for public flow departments such as Revenue Section, Building Section etc. The southern part of block is proposed for canteen facilities which also has the outdoor seating area. Refer to Figure 4 for the 3D view of the master plan.