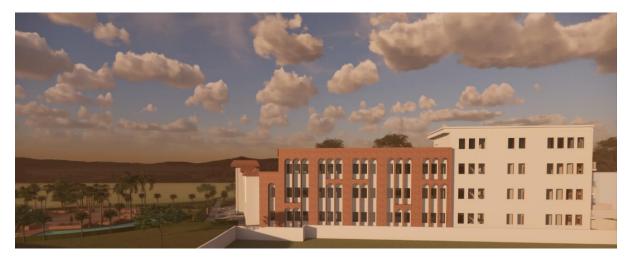

<sup>&</sup>lt;sup>2</sup> The design and monitoring framework is in Appendix 4.

<sup>&</sup>lt;sup>4</sup> The approved plans will integrate climate and disaster resilience features and include a GESI section that describes affirmative action for women and disadvantaged groups to participate in implementing the plans.

Figure 6: First Floor Plan

Figure 7: Second Floor Plan

17. The design of the main building proposes a fusion of Lumbini Museum and Maya Devi Temple. The main entry reflects the architectural façade of Maya Devi Temple with stucco plaster and cornice. The entry is designed with symmetry, following an Arch-Axis Hierarchy.

Figure 8: Entrance View – Fusion of Mayadevi Temple and Lumbini Museum

Figure 9: Aerial View from Main Entry Area

Figure 10: Main Entry to Municipality

Figure 11: Multipurpose Hall Block

Figure 12: Building from Western Side