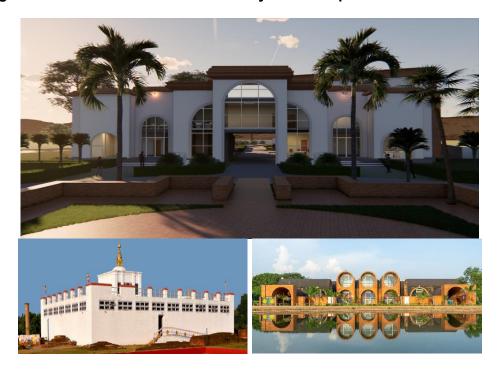

Figure 6: First Floor Plan

Figure 7: Second Floor Plan

17. The design of the main building proposes a fusion of Lumbini Museum and Maya Devi Temple. The main entry reflects the architectural façade of Maya Devi Temple with stucco plaster and cornice. The entry is designed with symmetry, following an Arch-Axis Hierarchy.

Figure 8: Entrance View – Fusion of Mayadevi Temple and Lumbini Museum

Figure 9: Aerial View from Main Entry Area

Figure 10: Main Entry to Municipality

Figure 11: Multipurpose Hall Block

Figure 12: Building from Western Side

Figure 13: Building from South-Western Side