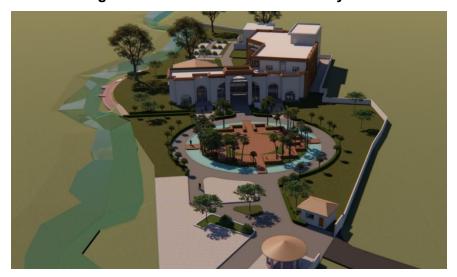

Source: Detailed Project Design, September 2024

10. During the planning of master plan, the entry area was designed to include designated parking spaces for the visitors, along with the reserved parking of emergency vehicles such as ambulance and fire brigade/trucks. The entryway is enhanced with replica of Mandala Garden, symbolizing the Lumbini Garden, and is proposed to be surrounded with water features to create a serene and inviting atmosphere. Figure 1 provides the location map.

Figure 2: Design of Entry Mandala Landscape

12. The municipality building is designed with road entry to south side underway the building. Southern part land is planned for staff quarter and the parking for staff's use. Eastern part of the site along the stream is proposed for river front development, is also act as river training. See Figures 2 and 3 for the entry design and the master plan concept.

ground floor is used for public flow departments such as Revenue Section, Building Section etc. The southern part of block is proposed for canteen facilities which also has the outdoor seating area. Refer to Figure 4 for the 3D view of the master plan.