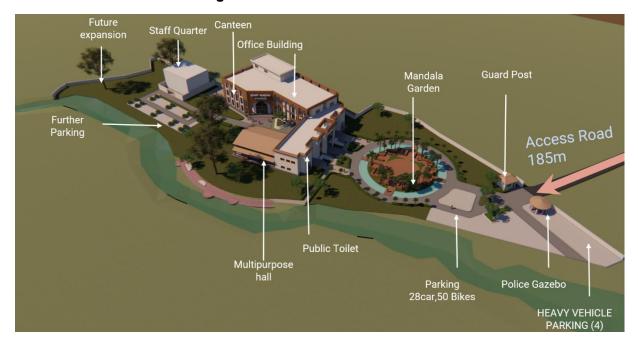

Source: Detailed Project Design, September 2024

10. During the planning of master plan, the entry area was designed to include designated parking spaces for the visitors, along with the reserved parking of emergency vehicles such as ambulance and fire brigade/trucks. The entryway is enhanced with replica of Mandala Garden, symbolizing the Lumbini Garden, and is proposed to be surrounded with water features to create a serene and inviting atmosphere. Figure 1 provides the location map.

Figure 2: Design of Entry Mandala Landscape

12. The municipality building is designed with road entry to south side underway the building. Southern part land is planned for staff quarter and the parking for staff's use. Eastern part of the site along the stream is proposed for river front development, is also act as river training. See Figures 2 and 3 for the entry design and the master plan concept.

**Figure 3: Master Plan Concept** 

- 13. The ground floor of main building is divided into two parts, with vehicular access at located at the central portion. The eastern part is designated for a multipurpose hall with a capacity of 200 people. The hall features an entry from northern part leading to the main lobby, while the spill over space from the hall is planned to connect to the internal court and eastern part. Additionally, the block also has public toilet facilities and a disaster management storage section.
- 14. Western part of block comprises grandeur official entrance. For general public, the entrance is proposed from northern part making balance to the entry of multipurpose hall. The

ground floor is used for public flow departments such as Revenue Section, Building Section etc. The southern part of block is proposed for canteen facilities which also has the outdoor seating area. Refer to Figure 4 for the 3D view of the master plan.