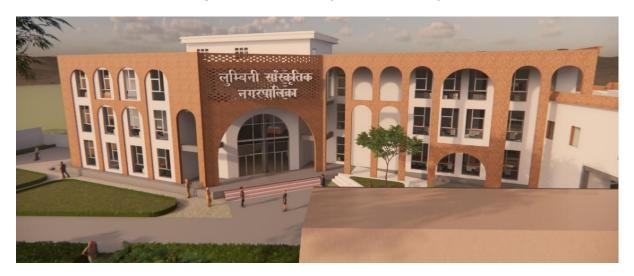

Figure 6: First Floor Plan

Figure 7: Second Floor Plan

17. The design of the main building proposes a fusion of Lumbini Museum and Maya Devi Temple. The main entry reflects the architectural façade of Maya Devi Temple with stucco plaster and cornice. The entry is designed with symmetry, following an Arch-Axis Hierarchy.

Figure 8: Entrance View – Fusion of Mayadevi Temple and Lumbini Museum

Figure 9: Aerial View from Main Entry Area

Figure 10: Main Entry to Municipality

Figure 11: Multipurpose Hall Block

Figure 12: Building from Western Side