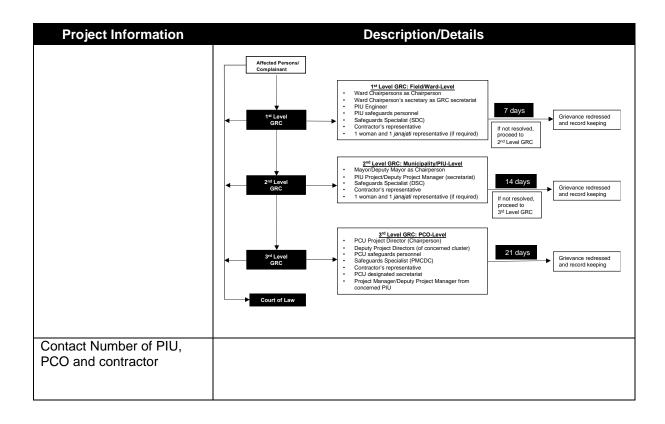

## V. GRIEVANCE REDRESS MECHANISM

#### A. Common Grievance Redress Mechanism

- 27. A project-specific grievance redress mechanism (GRM) has been established to receive, evaluate, and facilitate resolution of affected persons' concerns, complaints, and grievances related to social, environmental, and other concerns on the project. The GRM will ensure greater accountability of the project authorities towards affected persons. The project adopts a three- tier GRM. Grievances may be routed through letters, emails, text messages (SMS), verbal narration, grievance box and registers. The GRM is not intended to bypass the government's own legal process, but to provide a time-bound and transparent mechanism to resolve such concerns that is readily accessible to all segments of the affected persons and community. All costs involved in resolving the complaints (meetings, consultations, communications, and reporting/information dissemination) will be borne by the project.
- 28. PIU will ensure local community meetings are held to notify users and affected persons about grievance redress mechanism of the project. Awareness of grievance redress procedures will be created through the public awareness campaign, with the help of print and electronic media and radio. The key functions of the GRC are to (i) provide support for affected persons or any aggrieved party to lodge their complaints; (ii) record the complaints; (iii) facilitate grievance resolution in consultation with affected persons and concerned authorities; (iv) report to the aggrieved parties about the decision/solution; and (v) forward the unresolved cases to higher levels.
- 29. Grievance redress committees (GRCs) will be formed at three levels viz. project level, PIU level and field level as discussed below:
- 30. **First Level GRC (Field/Ward-Level):** The contractors, PIU safeguards personnel can immediately resolve issues on-site in consultation with each other with the support the designated municipal ward chairperson and will be required to do so within seven days of receipt of a complaint/grievance. In addition, contractors will place complaint boxes at prominent places viz. public places, contractor camp site etc. where local community members can put their complaints/grievances and contractor's personnel should be in charge to collect and process the complaints/grievances as necessary. The PIU safeguards personnel, SDC safeguards consultants and contractor can immediately resolve the complaint on site. If the grievance remains unresolved within the stipulated time, the matter will be referred to the next GRC level.
- 31. The field/ward-level GRC will comprise of the following:
  - (i) Ward Chairperson (Committee Chairperson)
  - (ii) PIU Engineer
  - (iii) Ward Member representing vulnerable community (one women and one *janjanati* representative, if required)
  - (iv) Contractor's Representative
  - (v) SDC Safeguards Specialist
  - (vi) Ward Chairperson's secretary will act as complaint receiving office and provide secretarial services to GRC.
- 32. The ward-level GRC shall have at least one women member. For project-related grievances, representatives of affected persons, and community-based organizations will be invited as observers during GRC meetings. In case of impact on indigenous peoples, the grievance team must have representation of the affected indigenous peoples, and or CSOs/NGOs working with the indigenous peoples' groups.

- 33. **Second Level GRC (Municipality/PIU-Level):** Any unresolved issues at ward level will be referred to the second level GRC chaired by Mayor/Deputy Mayor. The complainant will be notified by the ward-level GRC that the grievance is forwarded to the municipality (PIU) level. All evidence submitted while lodging the complaint by the affected will also be forwarded. After proper examination and verification of the grievances, the committee will facilitate affected persons, and concerned parties to agree on a time-bound action plan to resolve the grievance if found to be valid. The GRC at this level will have to respond to its decision within 14 days of receipt of complaint from first level. The second level GRC will comprise the following:
  - (i) Mayor/Deputy Mayor (Committee Chairperson)
  - (ii) PIU safeguard personnel
  - (iii) SDC social/environment specialist
  - (iv) Contractor's representative
  - (v) Ward member representing vulnerable community (one women and one *janjanati* representative, if required)
  - (vi) Project manager of the PIU will act as a secretariat.
- 34. **Third Level GRC (PCO-Level**): If the grievance remains unresolved within the stipulated time, the matter will be referred to the PCO level. The PIU safeguards team will refer any unresolved or major issues to the PCO-level GRC. The PCO-level will comprise the following:
  - (i) Project Director (Committee Chairperson)
  - (ii) Deputy Project Directors
  - (iii) PCO Safeguards Personnel
  - (iv) Safeguards Specialist
  - (v) Contractor's Representative
  - (vi) Project Manager/Deputy Project Manager from concerned PIU/municipality
  - (vii) PCO-designated personnel who will act as secretariat.
- 35. The grievance redress process is represented in Figure 15.

Figure 15: Grievance Redress Procedures (URLIP)

- 36. **Record-keeping.** The PIU/PCO/DSC will keep records of grievances received, including contact details of complainant, date the complaint was received, nature of grievance, agreed corrective actions and the date these were affected and final outcome. All complaints should be signed with complete information on name, contact address, phone number if any so that the person can be contacted when required. A sample template is provided in Appendix 10. An acknowledgement to the effect that the complaint has been received by the coordinator's office should be promptly sent to the complaints. All complaints received should be first registered, categorized and prioritized. They should be analyzed and assessed the concerns raised by the affected parties and have discussion and consultation with them. Records of all such proceedings should be maintained, for future reference, and the attendance of all participants with their signature, in particular the complaints and affected groups should be recorded. The number of grievances recorded and resolved, and the outcomes will be displayed/disclosed in the PCO, PIU offices, and on the web, as well as reported in monitoring reports submitted to ADB on a semi-annual basis.
- 37. **Periodic review and documentation of lessons learned.** The PCO safeguards personnel will periodically review the functioning of the GRM in each municipality and record information on the effectiveness of the mechanism, especially on the project's ability to prevent and address grievances.
- 38. **Costs.** All costs involved in resolving the complaints (meetings, consultations, communication and reporting/information dissemination) will be borne by the concerned PIU.
- 39. **Country Legal System and ADB's Accountability Mechanism.** Despite the project GRM, an aggrieved person shall have access to the country's legal system at any stage and