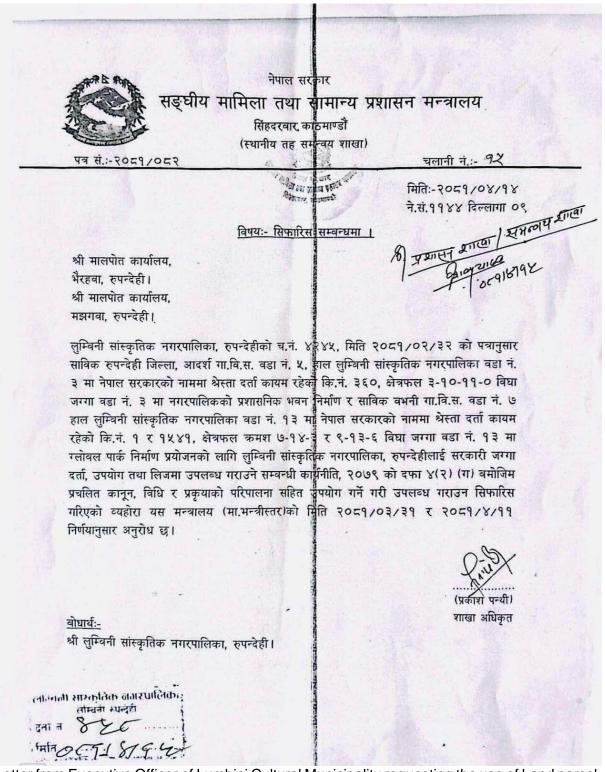

Appendix 1: Letter Requesting Government Land for Municipal Building Project and other Documents of decision

Letter from Executive Officer of Lumbini Cultural Municipality requesting the use of Land parcel no, 369 in Ward 3 of 3-10-11-0 bigha land for the use of Municipality Administrative building to Ministry of Federal Affairs and Local Development.