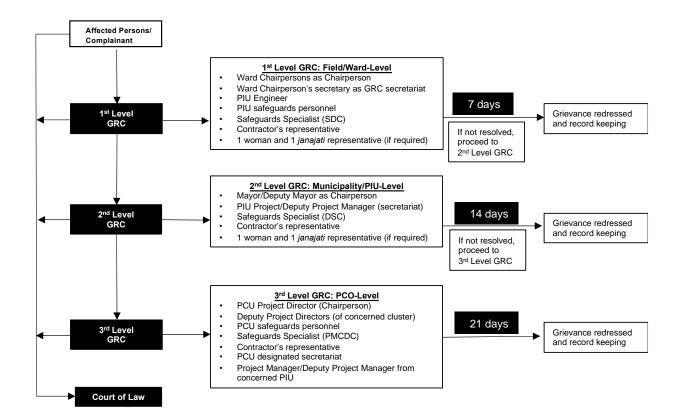

**Figure 3: Master Plan Concept** 

- 13. The ground floor of main building is divided into two parts, with vehicular access at located at the central portion. The eastern part is designated for a multipurpose hall with a capacity of 200 people. The hall features an entry from northern part leading to the main lobby, while the spill over space from the hall is planned to connect to the internal court and eastern part. Additionally, the block also has public toilet facilities and a disaster management storage section.
- 14. Western part of block comprises grandeur official entrance. For general public, the entrance is proposed from northern part making balance to the entry of multipurpose hall. The

ground floor is used for public flow departments such as Revenue Section, Building Section etc. The southern part of block is proposed for canteen facilities which also has the outdoor seating area. Refer to Figure 4 for the 3D view of the master plan.

Figure 5: Ground Floor Plan

- 15. The first floor plan is dedicated entirely for official use, accommodating various sections including Environment Disaster Management Unit, Education Unit, Building and City Development Section, Physical Planning and Development Section, Health Unit and Coordination Unit. This floor also features a library, lawyers' office and courtrooms
- 16. The second floor plan is designed to include the official offices of the, Deputy Mayor and Administration Chief. This floor will include a Board Meeting Room, an Account Section and a Pantry Space. Refer to Figure 5-7 for the ground floor, first floor and the second-floor plans.

Figure 6: First Floor Plan

Figure 7: Second Floor Plan

17. The design of the main building proposes a fusion of Lumbini Museum and Maya Devi Temple. The main entry reflects the architectural façade of Maya Devi Temple with stucco plaster and cornice. The entry is designed with symmetry, following an Arch-Axis Hierarchy.

Figure 8: Entrance View – Fusion of Mayadevi Temple and Lumbini Museum

Figure 9: Aerial View from Main Entry Area

Figure 10: Main Entry to Municipality

Figure 11: Multipurpose Hall Block

Figure 12: Building from Western Side

Figure 13: Building from South-Western Side

## III. LAND AVAILABILITY AND RESETTLEMENT IMPACTS

#### A. Common Grievance Redress Mechanism

- 27. A project-specific grievance redress mechanism (GRM) has been established to receive, evaluate, and facilitate resolution of affected persons' concerns, complaints, and grievances related to social, environmental, and other concerns on the project. The GRM will ensure greater accountability of the project authorities towards affected persons. The project adopts a three- tier GRM. Grievances may be routed through letters, emails, text messages (SMS), verbal narration, grievance box and registers. The GRM is not intended to bypass the government's own legal process, but to provide a time-bound and transparent mechanism to resolve such concerns that is readily accessible to all segments of the affected persons and community. All costs involved in resolving the complaints (meetings, consultations, communications, and reporting/information dissemination) will be borne by the project.
- 28. PIU will ensure local community meetings are held to notify users and affected persons about grievance redress mechanism of the project. Awareness of grievance redress procedures will be created through the public awareness campaign, with the help of print and electronic media and radio. The key functions of the GRC are to (i) provide support for affected persons or any aggrieved party to lodge their complaints; (ii) record the complaints; (iii) facilitate grievance resolution in consultation with affected persons and concerned authorities; (iv) report to the aggrieved parties about the decision/solution; and (v) forward the unresolved cases to higher levels.
- 29. Grievance redress committees (GRCs) will be formed at three levels viz. project level, PIU level and field level as discussed below:
- 30. **First Level GRC (Field/Ward-Level):** The contractors, PIU safeguards personnel can immediately resolve issues on-site in consultation with each other with the support the designated municipal ward chairperson and will be required to do so within seven days of receipt of a complaint/grievance. In addition, contractors will place complaint boxes at prominent places viz. public places, contractor camp site etc. where local community members can put their complaints/grievances and contractor's personnel should be in charge to collect and process the complaints/grievances as necessary. The PIU safeguards personnel, SDC safeguards consultants and contractor can immediately resolve the complaint on site. If the grievance remains unresolved within the stipulated time, the matter will be referred to the next GRC level.
- 31. The field/ward-level GRC will comprise of the following:
  - (i) Ward Chairperson (Committee Chairperson)
  - (ii) PIU Engineer
  - (iii) Ward Member representing vulnerable community (one women and one *janjanati* representative, if required)
  - (iv) Contractor's Representative
  - (v) SDC Safeguards Specialist
  - (vi) Ward Chairperson's secretary will act as complaint receiving office and provide secretarial services to GRC.
- 32. The ward-level GRC shall have at least one women member. For project-related grievances, representatives of affected persons, and community-based organizations will be invited as observers during GRC meetings. In case of impact on indigenous peoples, the grievance team must have representation of the affected indigenous peoples, and or CSOs/NGOs working with the indigenous peoples' groups.

- 33. **Second Level GRC (Municipality/PIU-Level):** Any unresolved issues at ward level will be referred to the second level GRC chaired by Mayor/Deputy Mayor. The complainant will be notified by the ward-level GRC that the grievance is forwarded to the municipality (PIU) level. All evidence submitted while lodging the complaint by the affected will also be forwarded. After proper examination and verification of the grievances, the committee will facilitate affected persons, and concerned parties to agree on a time-bound action plan to resolve the grievance if found to be valid. The GRC at this level will have to respond to its decision within 14 days of receipt of complaint from first level. The second level GRC will comprise the following:
  - (i) Mayor/Deputy Mayor (Committee Chairperson)
  - (ii) PIU safeguard personnel
  - (iii) SDC social/environment specialist
  - (iv) Contractor's representative
  - (v) Ward member representing vulnerable community (one women and one *janjanati* representative, if required)
  - (vi) Project manager of the PIU will act as a secretariat.
- 34. **Third Level GRC (PCO-Level**): If the grievance remains unresolved within the stipulated time, the matter will be referred to the PCO level. The PIU safeguards team will refer any unresolved or major issues to the PCO-level GRC. The PCO-level will comprise the following:
  - (i) Project Director (Committee Chairperson)
  - (ii) Deputy Project Directors
  - (iii) PCO Safeguards Personnel
  - (iv) Safeguards Specialist
  - (v) Contractor's Representative
  - (vi) Project Manager/Deputy Project Manager from concerned PIU/municipality
  - (vii) PCO-designated personnel who will act as secretariat.
- 35. The grievance redress process is represented in Figure 15.