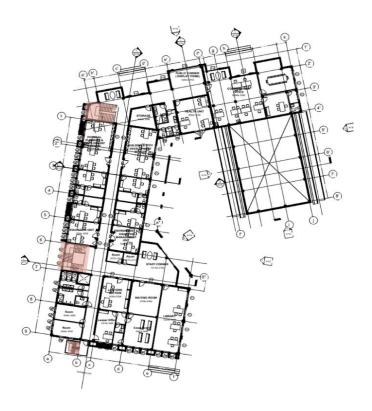

# B. Project Description

- 2. The project will support the following three outputs.
- 3. Output 1: Municipal infrastructure for resilience improved. Investments will use an integrated approach by ensuring a well-coordinated urban infrastructure system and, where feasible, employing green solutions to reduce inundation, improve mobility, and promote nonmotorized transport through cycle lanes and footpaths. Together, these investments aim to improve the livability of residents, support the sustainable growth of tourism, and enhance local economies. The project will (a) construct 150 kilometers (km) of stormwater drains; (b) reconstruct 100 km of urban roads with at least 45 km of footpaths with old age, women, children, and people with disabilities responsive features and cycle lane to promote nonmotorized transport.
- 4. Output 2: Tourism assets revitalized, and management improved. The project will improve historical, natural, and cultural heritage-based tourism by enacting protective zoning and promoting visitors' experiences.<sup>3</sup> Output 2 includes (i) approving seven gender equality and social inclusion (GESI)-responsive historical, natural, and cultural heritage management plans;<sup>4</sup> (ii) improving at least any one of the historical, cultural, and natural heritage sites per project municipality with GESI-responsive tourism infrastructure such as Pokhara cycle routes connecting the seven lakes, Bindabasini area street, the Phewa organic trail, Pokhara Santi Ban Batika (urban forest), Janakpur Ratnasagar area, Lumbini global park, and Panchase eco-development area; (iii) improving 150,000 square meters of green public spaces including improvement of the Siddharthanagar Dandha river corridor and greening of public spaces in all municipalities—with gender-inclusive and climate-resilient design features for improved quality of life;<sup>5</sup> and (iv) ensuring project municipalities spend at least 30% of their socioeconomic development program fund on socioeconomic infrastructure and activities related to tourism and improved livability. The output will also support the installation of at least seven GESI-friendly public toilets at cultural and natural heritage sites and support biodiversity conservation, including sarus crane conservation in Lumbini Province and related awareness-

<sup>3</sup> The project supports improvement of cultural, natural, and heritage assets under the municipalities' jurisdiction.

<sup>&</sup>lt;sup>1</sup> Government of Nepal, National Planning Commission. 2020. Fifteenth-Year. Kathmandu.

Figure 6: First Floor Plan

Figure 7: Second Floor Plan

17. The design of the main building proposes a fusion of Lumbini Museum and Maya Devi Temple. The main entry reflects the architectural façade of Maya Devi Temple with stucco plaster and cornice. The entry is designed with symmetry, following an Arch-Axis Hierarchy.