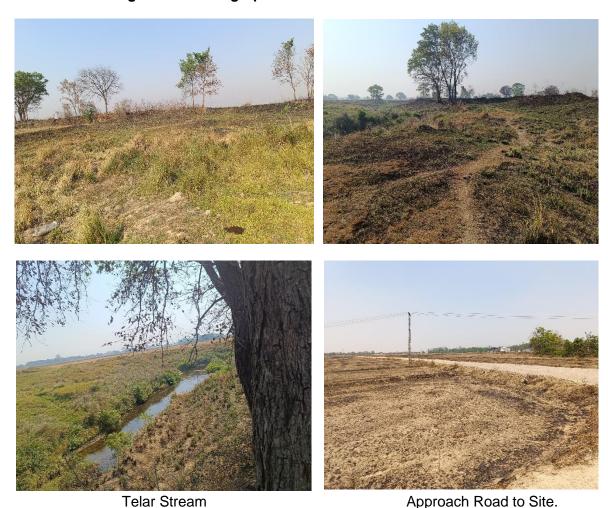

# A. Scope and Objectives of the Due Diligence Report

- 18. The main objective of the DDR is to assess the land acquisition Involuntary resettlement impacts associated with the proposed project. This includes assessment of land acquisition, potential physical and/or economic displacement and impacts on common properties (if any).
- 19. During the due diligence process, the likely involuntary resettlement and indigenous people impacts were assessed based on the information and documents and other officials and/or personnel of the municipality of Lumbini Sanskritik and site visits. Interviews and discussions with municipal officials and community stakeholders were carried out along with site verifications and observations. Figure 14 provides photographs of the site.

Figure 14: Photographs of the Site and Around the Site

Eastern Side of Project Site

Northen Side of Project Site

Southern Side of Project Site