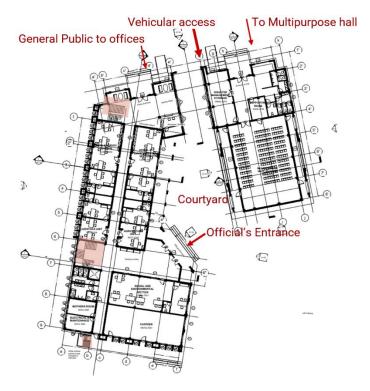

#### I. INTRODUCTION

#### A. Introduction

1. The Urban Resilience and Livability Improvement Project (URLIP), hereafter referred to as the 'project,' aims to improve livability and sustainability of urban services by project municipalities. The project is aligned with the following impact: improved living standards achieved.¹ The project will have the following outcome: improved resilience, livability and sustainability of urban service delivery by project municipalities.² The project will develop municipal infrastructures aligned with the priorities set in the municipalities' investment plans. The project supports seven municipalities: Devdaha, Janakpur, Pokhara, Lumbini Sanskrit, Sainamaina, Siddharthnagar, and Tilottama. Five out of seven municipalities are from the western urbanizing corridor. The Department of Urban Development and Building Construction (DUDBC) on behalf of the Ministry of Urban Development will be the executing agency and the project municipalities are the implementing agencies.

Figure 5: Ground Floor Plan

- 15. The first floor plan is dedicated entirely for official use, accommodating various sections including Environment Disaster Management Unit, Education Unit, Building and City Development Section, Physical Planning and Development Section, Health Unit and Coordination Unit. This floor also features a library, lawyers' office and courtrooms
- 16. The second floor plan is designed to include the official offices of the, Deputy Mayor and Administration Chief. This floor will include a Board Meeting Room, an Account Section and a Pantry Space. Refer to Figure 5-7 for the ground floor, first floor and the second-floor plans.